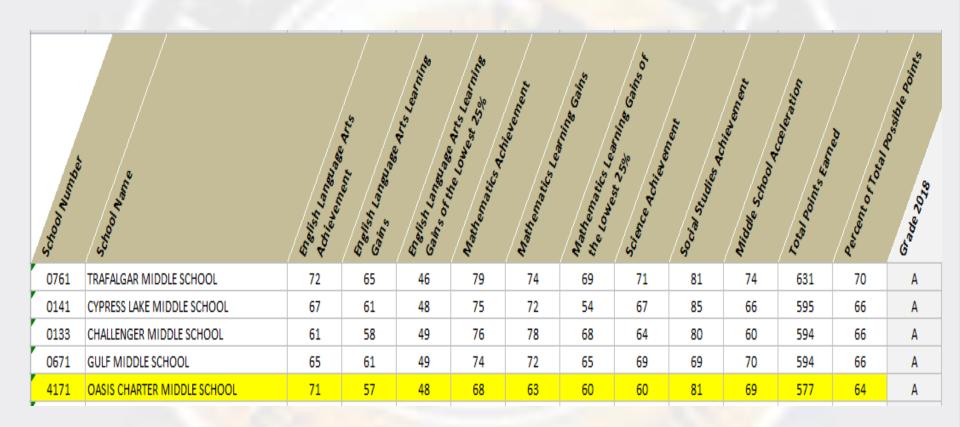

|
| 0391          | TROPIC ISLES ELEMENTARY SCHOOL              | 49              | 41               | 45               | 54               | 54               | 35               | 49               | 327             | 47                 | С          |
| 0801          | HANCOCK CREEK ELEMENTARY SCHOOL             | 53              | 50               | 41               | 49               | 39               | 29               | 50               | 311             | 44                 | С          |
| 0712          | HECTOR A. CAFFERATA JR ELEMENTARY SCHOOL    | 55              | 46               | 50               | 48               | 36               | 28               | 44               | 307             | 44                 | С          |

## Top 5 Middle Schools in Lee County (by points)



# #4 Middle School in Cape Coral (by points)

| School Number | School Name                 | Achieven Buses | English Language | English Language | Mathematics Act. | Mathematics Lear | Mathematics Lear | Science Achieven | Social Studies Act. | Midale School A | Total Points Earn | Pa. Pa. Ot Doublag | Space 2018 |
|---------------|-----------------------------|----------------|------------------|------------------|------------------|------------------|------------------|------------------|---------------------|-----------------|-------------------|--------------------|------------|
| 0761          | TRAFALGAR MIDDLE SCHOOL     | 72             | 65               | 46               | 79               | 74               | 69               | 71               | 81                  | 74