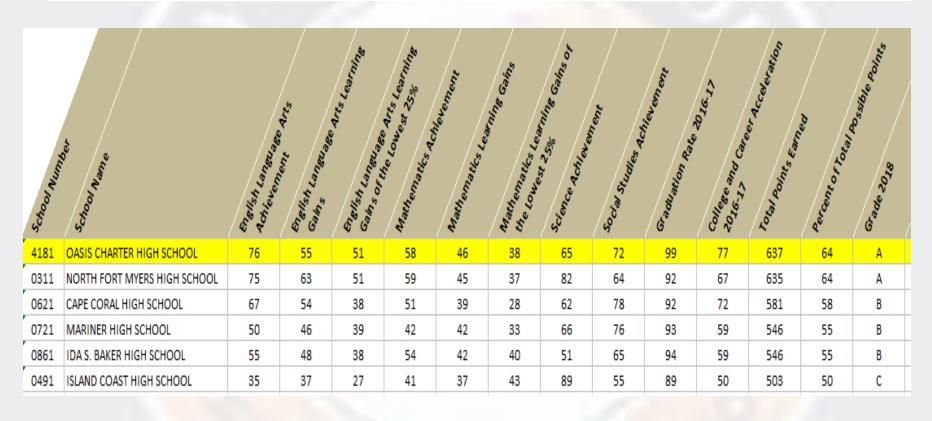

| 70               | 53               | 51               | 77                  | 68              | 563               | 63                 | Α          |
| 0722          | MARINER MIDDLE SCHOOL       | 53             | 53               | 50               | 60               | 58               | 56               | 57               | 61                  | 72              | 520               | 58                 | В          |
| 0572          | CALOOSA MIDDLE SCHOOL       | 46             | 46               | 38               | 55               | 62               | 54               | 45               | 44                  | 56              | 446               | 50                 | С          |

## Top 5 High Schools in Lee County (by points)



# OHS #1 High School in Cape Coral (by points)