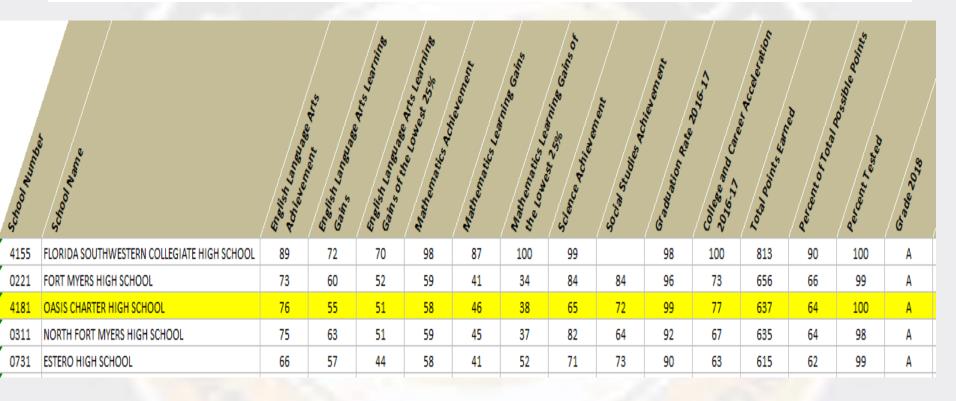

| 53               | 66               | 70               | 53               | 51               | 77                  | 68              | 563               | 63                 | Α          |
| 0722          | MARINER MIDDLE SCHOOL       | 53             | 53               | 50               | 60               | 58               | 56               | 57               | 61                  | 72              | 520               | 58                 | В          |
| 0572          | CALOOSA MIDDLE SCHOOL       | 46             | 46               | 38               | 55               | 62               | 54               | 45               | 44                  | 56              | 446               | 50                 | С          |

## Top 5 High Schools in Lee County (by points)



# OHS #1 High School in Cape Coral (by points)